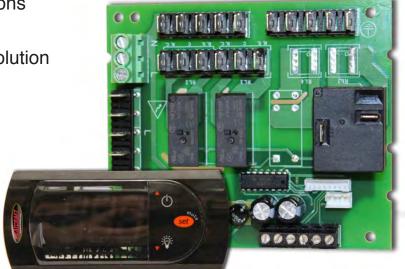

## Introducing the Split System Controller

Heatcraft Worldwide Refrigeration introduces an innovative walk-in cooler controller solution to provide improved defrost control.

The new Split System Controller combines three mechanical components into one electronic solution to reduce defrost complexity; providing restaurant and business operators with a simple, reliable and flexible solution.

# Features of the Split System Controller

#### Reliable

- · Remote monitoring and control capability to improve defrost performance
- 66% reduction in required defrost components
- · Built-in alarm and error code options