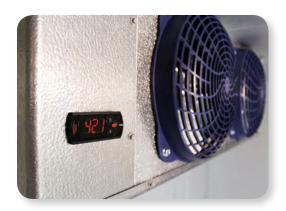

## Introducing the Split System Controller

Heatcraft Worldwide Refrigeration introduces an innovative walk-in cooler controller solution to provide improved defrost control.

The new Split System Controller combines three mechanical components into one electronic solution to reduce defrost complexity; providing restaurant and business operators with a simple, reliable and flexible solution.

#### Simple

- · Preprogrammed with parameters suited to your environment
- · One controller for all operating temperatures
- · Wiring eliminated to condensing unit, reducing install time
- Easy to read LED display